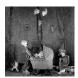

91 x 91 cm | Edition 19/20

Pigment Print / Framed with conservation-safe materials and museum glass 22 000  $\ensuremath{\varepsilon}$ 

Birdwoman, 2003

From the series Shadow Chamber

40 x 40 cm | Edition 9/20